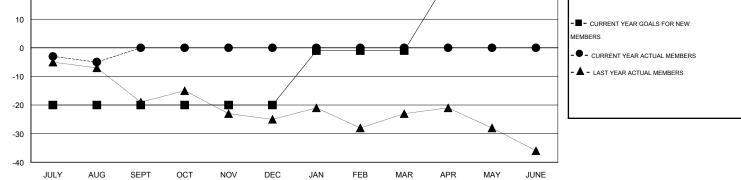

## GMT: Cindy Gregg

|               |                       | Clubs     |                  |                  |                       |                    | Members                             |                    |                  |
|---------------|-----------------------|-----------|------------------|------------------|-----------------------|--------------------|-------------------------------------|--------------------|------------------|
|               | RESULTS FOR 2015-2016 |           |                  |                  | RESULTS FOR 2015-2016 |                    |                                     |                    |                  |
| QUARTER       | NEW CLUB<br>GOAL      | NEW CLUBS | DROPPED<br>CLUBS | NET<br>GAIN/LOSS | QUARTER               | NEW MEMBER<br>GOAL | CHARTER AND<br>NEW MEMBERS<br>ADDED | DROPPED<br>MEMBERS | NET<br>GAIN/LOSS |
| JULY/AUG/SEPT | 0                     | 0         | 0                | 0                | JULY/AUG/SEPT         | -20                | 6                                   | 11                 | -5               |
| OCT/NOV/DEC   | 0                     | 0         | 0                | 0                | OCT/NOV/DEC           | 0                  | 0                                   | 0                  | 0                |
| JAN/FEB/MAR   | 0                     | 0         | 0                | 0                | JAN/FEB/MAR           | 19                 | 0                                   | 0                  | 0                |
| APR/MAY/JUNE  | 1                     | 0         | 0                | 0                | APR/MAY/JUNE          | 25                 | 0                                   | 0                  | 0                |