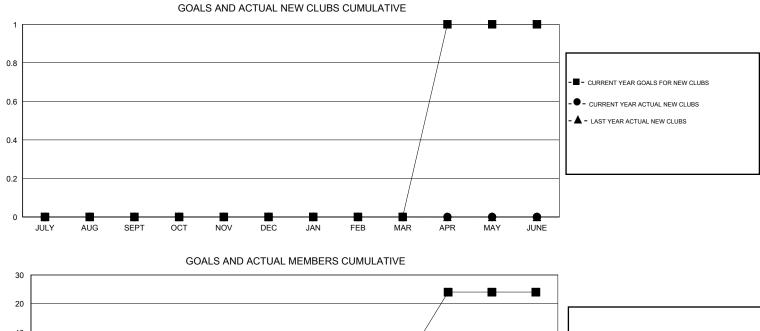

## GMT: Cindy Gregg

|               |                       | Clubs     |                  |                  |                       |                    | Members                             |                    |                  |
|---------------|-----------------------|-----------|------------------|------------------|-----------------------|--------------------|-------------------------------------|--------------------|------------------|
|               | RESULTS FOR 2015-2016 |           |                  |                  | RESULTS FOR 2015-2016 |                    |                                     |                    |                  |
| QUARTER       | NEW CLUB<br>GOAL      | NEW CLUBS | DROPPED<br>CLUBS | NET<br>GAIN/LOSS | QUARTER               | NEW MEMBER<br>GOAL | CHARTER AND<br>NEW MEMBERS<br>ADDED | DROPPED<br>MEMBERS | NET<br>GAIN/LOSS |
| JULY/AUG/SEPT | 0                     | 0         | 0                | 0                | JULY/AUG/SEPT         | -20                | 6                                   | 11                 | -5               |
| OCT/NOV/DEC   | 0                     | 0         | 0                | 0                | OCT/NOV/DEC           | 0                  | 0                                   | 0                  | 0                |
| JAN/FEB/MAR   | 0                     | 0         | 0                | 0                | JAN/FEB/MAR           | 19                 | 0                                   | 0                  | 0                |
| APR/MAY/JUNE  | 1                     | 0         | 0                | 0                | APR/MAY/JUNE          | 25                 | 0                                   | 0                  | 0                |